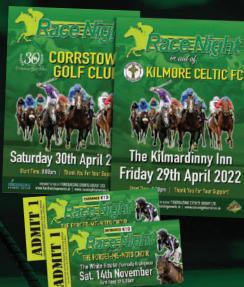

#### Stage 2 **PROMOTIONAL MATERIAL/DROPBOX**

We will Design and Print all the Promotional Material to start Advertising and Promoting your upcoming Race Night. If you have a Main Event Sponsor you can add this to the Poster. If you would like to have your Club Logo please also forward this. We will work on things such as Posters, Invitations/Tickets, Personalised Seller Races, Social Media Content and Banners. We will also set up your Dropbox Folder to start uploading the information for your Race Card (See Stage 3). We will create Event Pages on our Facebook Page and Web Site and you can link your pages to them.

#### Stage 3 THE RACE CARD | BOOKLET

Race Night Services will Design & Print your Race Card for the Race Night. Our Media Ops Team will have set you up with your Dropbox Link where you can upload all your Information for the Booklet such as Event Details, Main Event Sponsor, Races and Race Sponsors, and Advertisements for the Advertising Insert. You simply upload some information to the relevant Folder on the Sponsor such as a Business Card, Flyers, Link to their Web Site, or sometimes a Sponsor may have their own artwork. We will set this link up at the start of the process and you can upload as you go. The deadline for uploads is usually 10 Days Prior to the Race Night. At this point our Media Crew Design Studio will do up all the Graphics and send you back a proof of the Race Card for approval. Our Race Cards are designed in Full Colour and Professionally Designed. This takes a lot of stress from the busy committee.