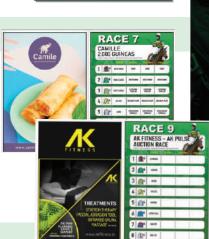

## **RACE SPONSORS**

There are 10 Races on the Night that are Pre Sold, plus an Auction Race, auctioned on the Night (Race 10A, or 11). You would usually look for larger, more Corporate Companies to Sponsor the Races. The Sponsor will get a Race Sponsor and an Advert opposite for €195.00.

## For Example:

Race 5 | The GEODIS Grand National

Plus Advert Opposite. They will also get publicity on the Night from the MC.

## **AUCTION RACE**

The last Race of the Night is usually 'The Auction Race' Our MC will Auction the Horses to the highest bidders. There are only 8 Horses, so usually Syndicates form and pool their money together.